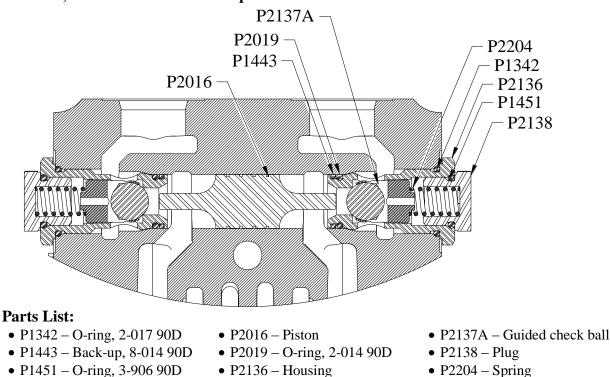

## **Product Modifications**

Series 34, 36 & 38 Double Lock Improvements:

Brand Hydraulics will be changing the double lock design for our Series 34, 36 & 38 stack valve lines. The new design will have a guided steel ball and steel seat. This change will increase durability while lowering the overall pressure drop through the assembly. The ratio will remain the same at 4:1 and the pressure to lift the guided steel ball off the seat will be at 150 psi.

All assembled work sections shipped after 02/01/2013 will have the new design. Replacement part kits will be available for any double locks that were shipped before 02/01/2013 (See "Options and Accessories" in our product literature).